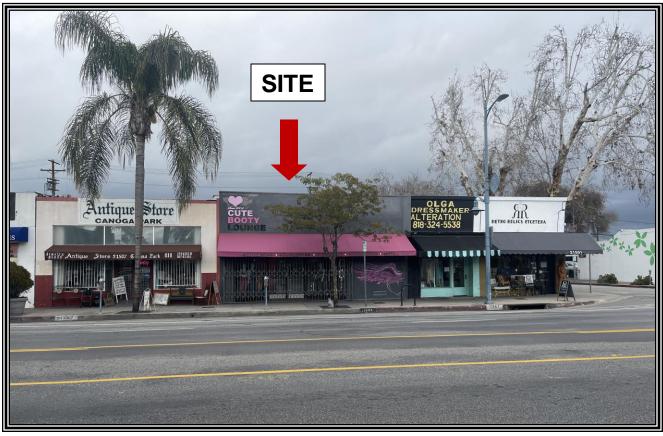

## Canoga Park Retail/Commercial Space for Lease 21505 SHERMAN WAY

**LOCATION:** 21505 Sherman Way, Canoga Park, Ca 91303

**SIZE:** 3,750 + /-square feet

**RENTAL RATE:** \$1.50 per square foot, MG

**OCCUPANCY:** Immediate

**PARKING:** Rear parking available along with ample

street parking \*(See below)

**COMMENTS:** \* Located just east of Topanga Canyon Boulevard

\* Excellent street visibility
\* Heavy foot traffic area

\* Good signage available!

\* City lot available one (1) block away!